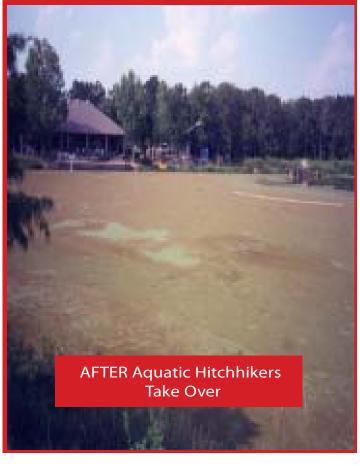

## STOP AQUATIC HITCHHIKERS!

Prevent the transport of nuisance species. Clean all recreational equipment.

## When you leave a body of water:

- Remove any visible mud, plants, fish or animals before transporting equipment.
- Eliminate water from equipment before transporting.
- Clean and dry anything that comes into contact with water (boats, trailers, equipment, clothing, dogs, etc.).
- Never release plants, fish or animals into a body of water unless they came out of that body of water.



Prevent the transport of nuisance species.

Clean <u>all</u> recreational equipment.

www.ProtectYourWaters.net



Special Weed Eradication and Invasive Species
Meeting

Saturday, September 1<sup>st</sup> 9AM-11AM Goodar Fire Department

Everyone is Welcome!