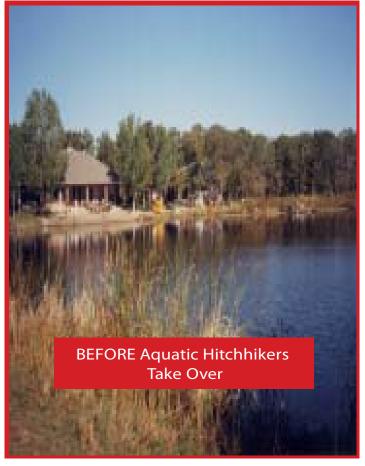

## STOP AQUATIC HITCHHIKERS!

Prevent the transport of nuisance species. Clean all recreational equipment.

## When you leave a body of water:

- Remove any visible mud, plants, fish or animals before transporting equipment.
- Eliminate water from equipment before transporting.
- Clean and dry anything that comes into contact with water (boats, trailers, equipment, clothing, dogs, etc.).
- Never release plants, fish or animals into a body of water unless they came out of that body of water.



Prevent the transport of nuisance species.

Clean <u>all</u> recreational equipment.

www.ProtectYourWaters.net



Special Weed Eradication and Invasive Species
Meeting

Saturday, September 1<sup>st</sup> 9AM-11AM Goodar Fire Department

Everyone is Welcome!